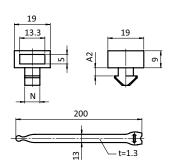

## **KABELBINDERBLOCK**

## **CABLE BINDING BLOCK**

Ausführung Kunststoff PA, Nut 8, 10

**Beschreibung** zur Befestigung von Kabeln an einem Profil; Montage mittels einer Vierteldrehung in der Nut

Material Kabelbinderblock:

Kunststoff PA, glasfaserverstärkt Velcro®-Klettband:

| Kabelbinderblock<br>Cable Binding Block           | A2 (Profil) [mm]<br>A2 (Profile) [mm] | N  | Ø D<br>[mm] | Gewicht [g]<br>Weight [g] | Profil<br><i>Profile</i> | Teil-Nr.<br><i>Part</i> # |
|---------------------------------------------------|---------------------------------------|----|-------------|---------------------------|--------------------------|---------------------------|
|                                                   | 4.3 (4.5)                             | 8  |             | 3.3                       | I                        | 093054                    |
|                                                   | 4.4 (4.5)                             | 8  |             | 3.5                       | 1                        | 093051                    |
|                                                   | 1.8 (2.2)                             | 8  |             | 3.4                       | В                        | 093058                    |
|                                                   | 5.9 (6.0)                             | 10 |             | 4.0                       | В                        | 093050                    |
| inklusive Velcro®-Klettband<br>With Velcro® strip | 4.3 (4.5)                             | 8  | ≤ 50        | 5.0                       | I.                       | 093054S03                 |
|                                                   | 5.9 (6.0)                             | 10 | ≤ 50        | 5.7                       | В                        | 093050S03                 |