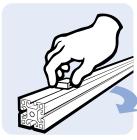

## **CABLE BINDING BLOCK**

Ausführung Kunststoff PA, Nut 8, 10

**Beschreibung** zur Befestigung von Kabeln an einem Profil; Montage mittels einer Vierteldrehung in der Nut

Material Kabelbinderblock:

Kunststoff PA, glasfaserverstärkt Velcro®-Klettband:

mounted into the slot by a quarter turn

**Material** Cable binding block:

Plastic PA, glass fiber reinforced Velcro® strip:

Plastic PE (hook), Plastic PA (loop)

Color Black Pack Quantity 100 pieces

**Specials** Customized hammer, other colors on request