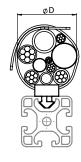

| Kabelbinderblock<br>Cable Binding Block           | A2 (Profil) [mm]<br>A2 (Profile) [mm] | N  | Ø D<br>[mm] | Gewicht [g]<br>Weight [g] | Profil<br><i>Profile</i> | Teil-Nr.<br><i>Part</i> # |
|---------------------------------------------------|---------------------------------------|----|-------------|---------------------------|--------------------------|---------------------------|
|                                                   | 4.3 (4.5)                             | 8  |             | 3.3                       | I                        | 093054                    |
|                                                   | 4.4 (4.5)                             | 8  |             | 3.5                       | 1                        | 093051                    |
|                                                   | 1.8 (2.2)                             | 8  |             | 3.4                       | В                        | 093058                    |
|                                                   | 5.9 (6.0)                             | 10 |             | 4.0                       | В                        | 093050                    |
| inklusive Velcro®-Klettband<br>With Velcro® strip | 4.3 (4.5)                             | 8  | ≤ 50        | 5.0                       | I.                       | 093054S03                 |
|                                                   | 5.9 (6.0)                             | 10 | ≤ 50        | 5.7                       | В                        | 093050S03                 |