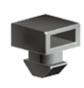

## **KABELBINDERBLOCK**

## **CABLE BINDING BLOCK**

Ausführung Kunststoff PA, Nut 8, 10

**Beschreibung** zur Befestigung von Kabeln an einem Profil; Montage mittels einer Vierteldrehung in der Nut

Material Kabelbinderblock:

Kunststoff PA, glasfaserverstärkt Velcro®-Klettband: