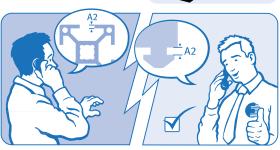

| Kabelbinderblock<br>Cable Binding Block           | A2 (Profil) [mm]<br>A2 (Profile) [mm] | N  | Ø D<br>[mm] | Gewicht [g]<br>Weight [g] | Profil<br><i>Profile</i> | Teil-Nr.<br><i>Part</i> # |
|---------------------------------------------------|---------------------------------------|----|-------------|---------------------------|--------------------------|---------------------------|
|                                                   | 4.3 (4.5)                             | 8  |             | 3.3                       | I                        | 093054                    |
|                                                   | 4.4 (4.5)                             | 8  |             | 3.5                       | 1                        | 093051                    |
|                                                   | 1.8 (2.2)                             | 8  |             | 3.4                       | В                        | 093058                    |
|                                                   | 5.9 (6.0)                             | 10 |             | 4.0                       | В                        | 093050                    |
| inklusive Velcro®-Klettband<br>With Velcro® strip | 4.3 (4.5)                             | 8  | ≤ 50        | 5.0                       | I.                       | 093054S03                 |
|                                                   | 5.9 (6.0)                             | 10 | ≤ 50        | 5.7                       | В                        | 093050S03                 |