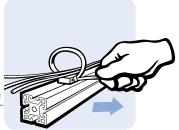

## **CABLE BINDING BLOCK**

Ausführung Kunststoff PA, Nut 8, 10

**Beschreibung** zur Befestigung von Kabeln an einem Profil; Montage mittels einer Vierteldrehung in der Nut

Material Kabelbinderblock:

Kunststoff PA, glasfaserverstärkt Velcro®-Klettband:

mounted into the slot by a quarter turn

**Material** Cable binding block:

Plastic PA, glass fiber reinforced Velcro® strip:

Plastic PE (hook), Plastic PA (loop)

Color Black Pack Quantity 100 pieces

**Specials** Customized hammer, other colors on request