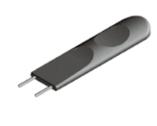

## TOOL SL

| Ausführung    | Kunststoff PA                                                | Model         | Plastic PA                                                   |
|---------------|--------------------------------------------------------------|---------------|--------------------------------------------------------------|
| Beschreibung  | zum Öffnen des Klemmblocks SL                                | Description   | To open the clip block SL                                    |
| Material      | Kunststoff PA, glaskugelverstärkt<br>Stifte: Stahl, verzinkt | Material      | Plastic PA, glass ball reinforced<br>Pins: Zinc plated steel |
| Farbe         | rot                                                          | Color         | Red                                                          |
| Liefereinheit | 1 Stück                                                      | Pack Quantity | 1 piece                                                      |
|               |                                                              |               |                                                              |