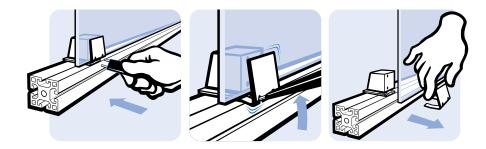

## TOOL SL

| Ausführung    | Kunststoff PA                                                | Model         | Plastic PA                                                   |
|---------------|--------------------------------------------------------------|---------------|--------------------------------------------------------------|
| Beschreibung  | zum Öffnen des Klemmblocks SL                                | Description   | To open the clip block SL                                    |
| Material      | Kunststoff PA, glaskugelverstärkt<br>Stifte: Stahl, verzinkt | Material      | Plastic PA, glass ball reinforced<br>Pins: Zinc plated steel |
| Farbe         | rot                                                          | Color         | Red                                                          |
| Liefereinheit | 1 Stück                                                      | Pack Quantity | 1 piece                                                      |
|               |                                                              |               |                                                              |