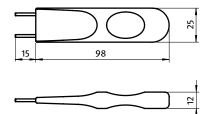

Werkzeug SL *Tool SL* 

| Gewicht [g] | Teil-Nr. |
|-------------|----------|
| Weight [g]  | Part #   |
| 23.0        | 0942SL   |