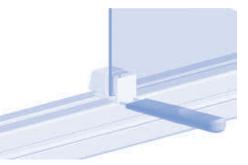

## TOOL SL

| Ausführung    | Kunststoff PA                                                | Model         | Plastic PA                                                   |
|---------------|--------------------------------------------------------------|---------------|--------------------------------------------------------------|
| Beschreibung  | zum Öffnen des Klemmblocks SL                                | Description   | To open the clip block SL                                    |
| Material      | Kunststoff PA, glaskugelverstärkt<br>Stifte: Stahl, verzinkt | Material      | Plastic PA, glass ball reinforced<br>Pins: Zinc plated steel |
| Farbe         | rot                                                          | Color         | Red                                                          |
| Liefereinheit | 1 Stück                                                      | Pack Quantity | 1 piece                                                      |
|               |                                                              |               |                                                              |