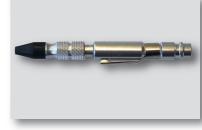

## **Blowpen with rubber tip**, ø 0 - 3,0 mm (adjustable) With integrated coupling plug DN7,2.

Handy blowpen with clip attachment. Surface protection due to a rubber peak. For quick cleaning e.g. the surface during grinding, general metal and wood working, hobbies, etc. Continuously variable airflow adjustment by convenient one-hand operation, from closed to maximum fow. Coupling can be connected directly to DN7,2.

| Article                               |                                          | Order No. |
|---------------------------------------|------------------------------------------|-----------|
| Blowpen with rubber tip and integra   | ted coupling plug DN7,2                  | 271.41    |
| Technical data                        |                                          |           |
| Max. operating pressure (p1)          | 12 bar                                   |           |
| <b>Recommended operating pressure</b> | 1-6bar                                   |           |
| Operating temperature                 | -10°C up to +60°C                        |           |
| Nominal rates of flow                 | max. 3001/min at 6 bar                   |           |
| Nozzle DIA                            | adjustable 0 up to 3 mm                  |           |
| Material                              | housing - aluminum anodized, seals - NBR |           |