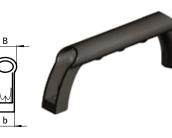

| Comfortgriff<br>Comfort Handle               | A<br>[mm] | B<br>[mm] | D<br>[mm] | H<br>[mm] | für Mutter<br><i>for Nut</i> | für Schraube<br><i>for Screw</i> | Gewicht [g]<br>Weight [g] | Teil-Nr.<br>Part # |
|----------------------------------------------|-----------|-----------|-----------|-----------|------------------------------|----------------------------------|---------------------------|--------------------|
| 120                                          | 120.0     | 20.0      | 6.2       | 48.0      |                              | M6                               | 26.2                      | 092300             |
| 160                                          | 160.0     | 30.0      | 8.2       | 60.0      |                              | M8                               | 53.8                      | 092302             |
| 200                                          | 200.0     | 38.0      | 8.2       | 75.0      |                              | M8                               | 90.6                      | 092304             |
| Set Abdeckkappen 120* Set of cover caps 120* |           |           |           |           | M6                           |                                  | 4.0                       | 092301             |
| Set Abdeckkappen 160* Set of cover caps 160* |           |           |           |           | M8                           |                                  | 10.0                      | 092303             |
| Set Abdeckkappen 200* Set of cover caps 200* |           |           |           |           | M8                           |                                  | 20.0                      | 092305             |