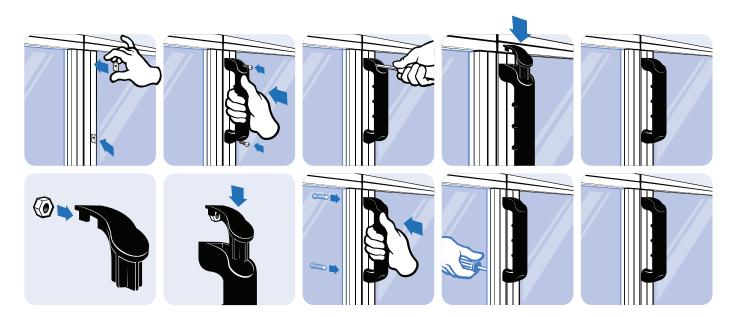

## **COMFORT HANDLE**

| Ausführung    | Kunststoff PA, 120, 160 und 200 mm                                                                                      | Model         | Plastic PA, 120, 160 and 200 mm                                                                                |
|---------------|-------------------------------------------------------------------------------------------------------------------------|---------------|----------------------------------------------------------------------------------------------------------------|
| Beschreibung  | zur Montage auf Türen, Klappen und Aluminium-<br>profile                                                                | Description   | To mount on doors, flaps and aluminum profiles                                                                 |
| Material      | Kunststoff PA, glaskugelverstärkt                                                                                       | Material      | Plastic PA, glass ball reinforced                                                                              |
| Farbe         | schwarz                                                                                                                 | Color         | Black                                                                                                          |
| Befestigung   | vorderseitig mit Innensechskant-Schrauben, rück-<br>seitig mit Schrauben und in die Abdeckkappen<br>eingelegten Muttern | Fastening     | From the front with hexagon screws, from the<br>back with screws and with nuts inserted into the<br>cover caps |
| Liefereinheit | 10 Stück / Sets                                                                                                         | Pack Quantity | 10 pieces / sets                                                                                               |
| Extras        | weitere Farben auf Anfrage                                                                                              | Specials      | Other colors on request                                                                                        |
| Hinweis       | * Bitte beachten: 1 Set = 2 Stück                                                                                       | Tip           | * Please note: 1 set = 2 pieces                                                                                |
|               |                                                                                                                         |               |                                                                                                                |