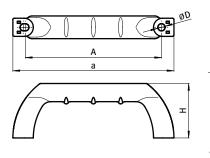

| Comfortgriff<br>Comfort Handle               | A<br>[mm] | B<br>[mm] | D<br>[mm] | H<br>[mm] | für Mutter<br><i>for Nut</i> | für Schraube<br><i>for Screw</i> | Gewicht [g]<br>Weight [g] | Teil-Nr.<br>Part # |
|----------------------------------------------|-----------|-----------|-----------|-----------|------------------------------|----------------------------------|---------------------------|--------------------|
| 120                                          | 120.0     | 20.0      | 6.2       | 48.0      |                              | M6                               | 26.2                      | 092300             |
| 160                                          | 160.0     | 30.0      | 8.2       | 60.0      |                              | M8                               | 53.8                      | 092302             |
| 200                                          | 200.0     | 38.0      | 8.2       | 75.0      |                              | M8                               | 90.6                      | 092304             |
| Set Abdeckkappen 120* Set of cover caps 120* |           |           |           |           | M6                           |                                  | 4.0                       | 092301             |
| Set Abdeckkappen 160* Set of cover caps 160* |           |           |           |           | M8                           |                                  | 10.0                      | 092303             |
| Set Abdeckkappen 200* Set of cover caps 200* |           |           |           |           | M8                           |                                  | 20.0                      | 092305             |