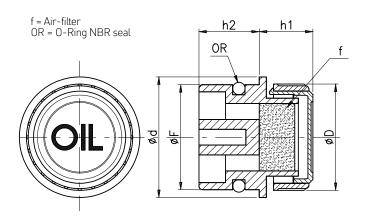

TPB - LOW PROFILE PUSH-FIT FILLER PLUGS

TPBS - LOW PROFILE PUSH-FIT BREATHER

TPBSF - LOW PROFILE PUSH- FIT BREATHER WITH FILTER

- Knurled profile filler plug produced from polyamide 66 (max working temp. 100°C-212 F)
- Push fit mounting into drilled hole (refer to corresponding sizes shown in table below), tolerance -0 mm + 0.1 mm with 1 mm/45 degree chamfer. The seal is made by NBR 70 Shore hardness o'ring fitted into external moulded groove.
- The TPBS/TPBSF models allow high levels of air passage through the vents located on the bottom of the head.
- The serie series TPBSF includes a foam air filter element made from Polyurethane, filtration degree rate 40 micron.
- These low profile plugs and breathers are normally applied where overhead space is limited.

| Code                    | F  | D  | d  | h1 | h2   |
|-------------------------|----|----|----|----|------|
| TPB-18 TPBS-18 TPBSF-18 | 18 | 30 | 23 | 14 | 14   |
| TPB-20 TPBS-20 TPBSF-20 | 20 | 30 | 24 | 14 | 15,5 |
| TPB-26 TPBS-26 TPBSF-26 | 26 | 30 | 30 | 14 | 16,5 |
| TPB-30 TPBS-30 TPBSF-30 | 30 | 30 | 34 | 14 | 17   |