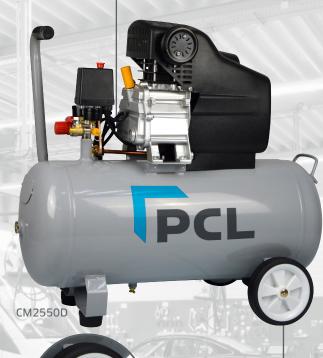

## 50 L 2.5 HP Compressor

| Part Number          | CM2550D                      |
|----------------------|------------------------------|
| Air Receiver         | 50 l                         |
| Air Displacement     | 232 l/min<br>8.2 cfm         |
| Voltage / Phase      | 230v / 50 Hz / Single        |
| Motor                | 2.5 HP<br>1.8 kW<br>2850 rpm |
| Max Working Pressure | 8 bar<br>116 psi             |
| Sound Pressure Level | 89 dB(A)                     |
| Dimensions           | 75 x 34 x 66 cm              |
| Weight               | 29 kg                        |