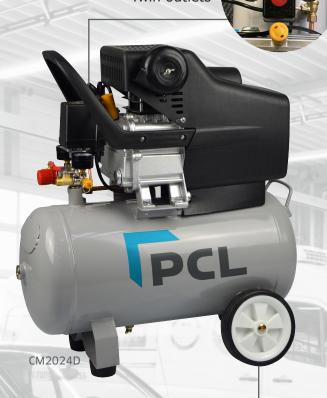

# 24 L 2 HP Compressor

| Part Number          | CM2024D                    |
|----------------------|----------------------------|
| Air Receiver         | 24                         |
| Air Displacement     | 206 l/min<br>7.2 cfm       |
| Voltage / Phase      | 230 v / 50 Hz / Single     |
| Motor                | 2 HP<br>1.5 kW<br>2850 rpm |
| Max Working Pressure | 8 bar<br>116 psi           |
| Sound Pressure Level | 82 db(A)                   |
| Dimensions           | 59 x 28 x 62 cm            |
| Weight               | 23 kg                      |