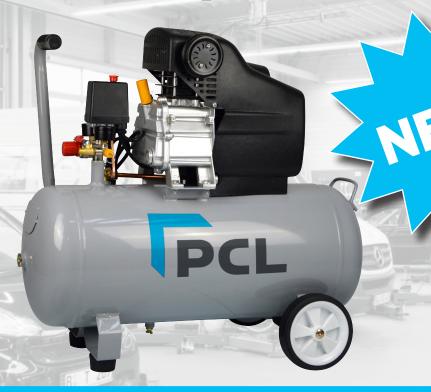

# Oil Lubricated Direct Drive Compressors

This new range of PCL Direct Drive piston compressors feature proven and reliable compressor pumps from 2HP to 2.5HP, direct driven by a high quality electric motor.

Each model is complete with automatic controls for ease of use and economical operation. These models provide a reliable and robust solution for semi-professional and DIY workshop applications.

Ideal for occasional spraying, nailing, stapling and basic inflation tasks

### **Features & Benefits**

- Fitted with genuine PCL 'Airflow' couplings' on the outlet
- Twin outlets for greater flexibility
- Supplied with free bottle of SAE 30 motor oil for quick-start
- User friendly clear pressure gauges and oil level gauge
- Simple push on/off button start