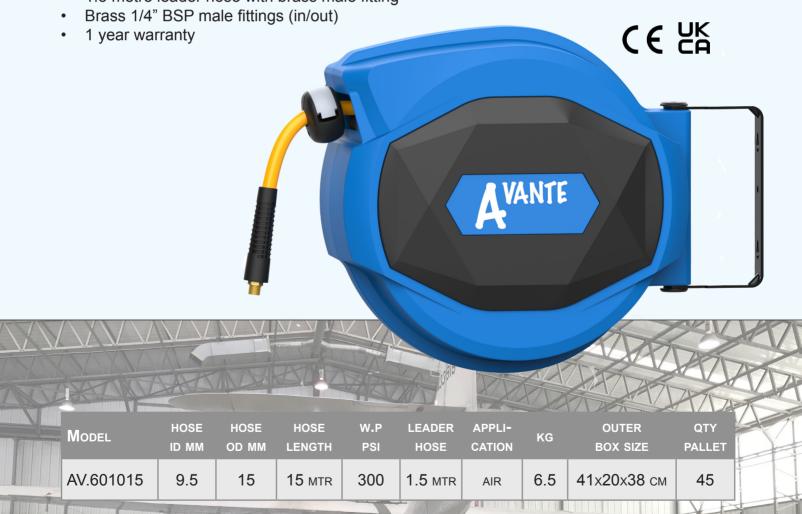

## **AVANTE 600** SERIES AIR HOSE REEL

The Avante 600 series is a high quality UPVC, lightweight hose reel. The yellow Ultraflex hybrid hose is designed to remain flexible and kink free.. Its unique design makes it perfectly suited for any workshop application

## **FEATURES**

- Auto hose layering system
- Stop anywhere function
- · Automatic rewind
- Controlled return for improved safety
- Adjustable hose stop
- Ultraflex hybrid hose
- · Yellow coloured hose for improved visibility
- 180° pivot steel wall mounting bracket
- · Durable blue polypropylene outer case
- 1.5 metre leader hose with brass male fitting