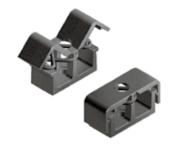

Kabelbinder, wiederverschließbar

Material Clip: Kunststoff PA Gummi: FPM 70

Farbe schwarz

Ausführung 2 Kammern

Befestigung vorderseitig mit Linsen- oder Zylinderschrauben

M4

Liefereinheit 10 Stück

Extras @elektrostatisch entladend, weitere Größen,

weitere Farben auf Anfrage

**Model** 2 chambers

**Description** To fix cables without the need for cable ties, can be

opened and closed again

**Material** Clip: Plastic PA

Rubber: FPM 70

Color Black

**Fastening** From the front, using M4 lens or socket head

screws

Pack Quantity 10 pieces

colors on request

| Clip-Kabelbinder  | N  | Gewicht [g] | Teil-Nr.  |
|-------------------|----|-------------|-----------|
| Clip Cable Binder |    | Weight [g]  | Part #    |
|                   |    | 7.0         | 093401    |
|                   | 8  | 7.0         | 093401N08 |
|                   | 10 | 7.0         | 093401N10 |