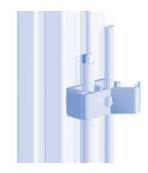

Kabelbinder, wiederverschließbar

Material Clip: Kunststoff PA Gummi: FPM 70

Farbe schwarz

Ausführung 2 Kammern

Befestigung vorderseitig mit Linsen- oder Zylinderschrauben

M4

Liefereinheit 10 Stück

Extras @elektrostatisch entladend, weitere Größen,

weitere Farben auf Anfrage

**Model** 2 chambers

**Description** To fix cables without the need for cable ties, can be

opened and closed again

**Material** Clip: Plastic PA

Rubber: FPM 70

Color Black

**Fastening** From the front, using M4 lens or socket head