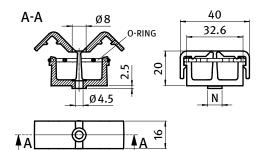

Kabelbinder, wiederverschließbar

Material Clip: Kunststoff PA Gummi: FPM 70

Farbe schwarz

Ausführung 2 Kammern

Befestigung vorderseitig mit Linsen- oder Zylinderschrauben

M4

Liefereinheit 10 Stück

Extras @elektrostatisch entladend, weitere Größen,

weitere Farben auf Anfrage

**Model** 2 chambers

**Description** To fix cables without the need for cable ties, can be

opened and closed again

**Material** Clip: Plastic PA

Rubber: FPM 70

Color Black

**Fastening** From the front, using M4 lens or socket head

screws

Pack Quantity 10 pieces

colors on request

| Clip-Kabelbinder  | N  | Gewicht [g] | Teil-Nr.  |
|-------------------|----|-------------|-----------|
| Clip Cable Binder |    | Weight [g]  | Part #    |
|                   |    | 7.0         | 093401    |
|                   | 8  | 7.0         | 093401N08 |
|                   | 10 | 7.0         | 093401N10 |