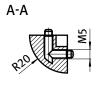

Flächenbefestigungen Panel Fasteners Glasscheibenhalter Glass Panel Clamp

| ECKVERBINDER  |                                                                                 | CORNER CONNECTOR |                                                                                   |
|---------------|---------------------------------------------------------------------------------|------------------|-----------------------------------------------------------------------------------|
| Ausführung    | für Glasscheibenhalter, Zinkdruckguss                                           | Model            | For glass panel clamp, zinc die-cast                                              |
| Beschreibung  | zur Eckverbindung von zwei Glasscheiben mittels<br>Glasscheibenhaltern (2 Sets) | Description      | To make a corner connection with two panels using two glass panel clamps (2 sets) |
| Material      | Zinkdruckguss                                                                   | Material         | Zinc die-cast                                                                     |
| Set           | 1 Eckverbinder,<br>2 Schrauben M5 x 12                                          | Set              | 1 corner connector,<br>2 screws M5 x 12                                           |
| Liefereinheit | 10 Stück                                                                        | Pack Quantity    | 10 pieces                                                                         |
| Extras        | weitere Oberflächen, weitere Farben auf Anfrage                                 | Specials         | Other surfaces, other colors on request                                           |

Eckverbinder für Glasscheibenhalter Corner Connection for Glass Panel Clamp

Set

Gewicht [g] *Weight [g]* 37.0

093320

10