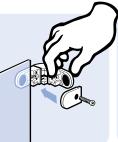

Flächenbefestigungen Panel Fasteners Glasscheibenhalter Glass Panel Clamp

| ECKVERBINDER  |                                                                                 | CORNER CONNECTOR |                                                                                   |
|---------------|---------------------------------------------------------------------------------|------------------|-----------------------------------------------------------------------------------|
| Ausführung    | für Glasscheibenhalter, Zinkdruckguss                                           | Model            | For glass panel clamp, zinc die-cast                                              |
| Beschreibung  | zur Eckverbindung von zwei Glasscheiben mittels<br>Glasscheibenhaltern (2 Sets) | Description      | To make a corner connection with two panels using two glass panel clamps (2 sets) |
| Material      | Zinkdruckguss                                                                   | Material         | Zinc die-cast                                                                     |
| Set           | 1 Eckverbinder,<br>2 Schrauben M5 x 12                                          | Set              | 1 corner connector,<br>2 screws M5 x 12                                           |
| Liefereinheit | 10 Stück                                                                        | Pack Quantity    | 10 pieces                                                                         |
| Extras        | weitere Oberflächen, weitere Farben auf Anfrage                                 | Specials         | Other surfaces, other colors on request                                           |