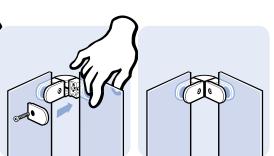

Flächenbefestigungen Panel Fasteners Glasscheibenhalter Glass Panel Clamp

| ECKVERBINDER  |                                                                                 | CORNER CONNECTOR |                                                                                   |
|---------------|---------------------------------------------------------------------------------|------------------|-----------------------------------------------------------------------------------|
| Ausführung    | für Glasscheibenhalter, Zinkdruckguss                                           | Model            | For glass panel clamp, zinc die-cast                                              |
| Beschreibung  | zur Eckverbindung von zwei Glasscheiben mittels<br>Glasscheibenhaltern (2 Sets) | Description      | To make a corner connection with two panels using two glass panel clamps (2 sets) |
| Material      | Zinkdruckguss                                                                   | Material         | Zinc die-cast                                                                     |
| Set           | 1 Eckverbinder,<br>2 Schrauben M5 x 12                                          | Set              | 1 corner connector,<br>2 screws M5 x 12                                           |
| Liefereinheit | 10 Stück                                                                        | Pack Quantity    | 10 pieces                                                                         |
| Extras        | weitere Oberflächen, weitere Farben auf Anfrage                                 | Specials         | Other surfaces, other colors on request                                           |

Eckverbinder für Glasscheibenhalter Corner Connection for Glass Panel Clamp

Set

Gewicht [g] *Weight [g]* 37.0

093320

10