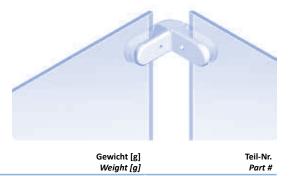

Flächenbefestigungen Panel Fasteners Glasscheibenhalter Glass Panel Clamp

| ECKVERBINDER  |                                                                                 | CORNER CONNECTOR |                                                                                   |
|---------------|---------------------------------------------------------------------------------|------------------|-----------------------------------------------------------------------------------|
| Ausführung    | für Glasscheibenhalter, Zinkdruckguss                                           | Model            | For glass panel clamp, zinc die-cast                                              |
| Beschreibung  | zur Eckverbindung von zwei Glasscheiben mittels<br>Glasscheibenhaltern (2 Sets) | Description      | To make a corner connection with two panels using two glass panel clamps (2 sets) |
| Material      | Zinkdruckguss                                                                   | Material         | Zinc die-cast                                                                     |
| Set           | 1 Eckverbinder,<br>2 Schrauben M5 x 12                                          | Set              | 1 corner connector,<br>2 screws M5 x 12                                           |
| Liefereinheit | 10 Stück                                                                        | Pack Quantity    | 10 pieces                                                                         |
| Extras        | weitere Oberflächen, weitere Farben auf Anfrage                                 | Specials         | Other surfaces, other colors on request                                           |

Eckverbinder für Glasscheibenhalter Corner Connection for Glass Panel Clamp

Set

Gewicht [g] *Weight [g]* 37.0

093320

10