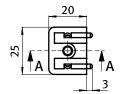

Flächenbefestigungen Panel Fasteners Glasscheibenhalter Glass Panel Clamp

| ECKVERBINDER  |                                                                                 | CORNER CONNECTOR |                                                                                   |
|---------------|---------------------------------------------------------------------------------|------------------|-----------------------------------------------------------------------------------|
| Ausführung    | für Glasscheibenhalter, Zinkdruckguss                                           | Model            | For glass panel clamp, zinc die-cast                                              |
| Beschreibung  | zur Eckverbindung von zwei Glasscheiben mittels<br>Glasscheibenhaltern (2 Sets) | Description      | To make a corner connection with two panels using two glass panel clamps (2 sets) |
| Material      | Zinkdruckguss                                                                   | Material         | Zinc die-cast                                                                     |
| Set           | 1 Eckverbinder,<br>2 Schrauben M5 x 12                                          | Set              | 1 corner connector,<br>2 screws M5 x 12                                           |
| Liefereinheit | 10 Stück                                                                        | Pack Quantity    | 10 pieces                                                                         |
| Extras        | weitere Oberflächen, weitere Farben auf Anfrage                                 | Specials         | Other surfaces, other colors on request                                           |

Eckverbinder für Glasscheibenhalter Corner Connection for Glass Panel Clamp

Set

Gewicht [g] *Weight [g]* 37.0

093320

10