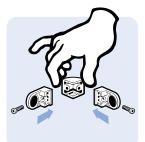

Flächenbefestigungen Panel Fasteners Glasscheibenhalter Glass Panel Clamp

| ECKVERBINDER  |                                                                                 | CORNER CONNECTOR |                                                                                   |
|---------------|---------------------------------------------------------------------------------|------------------|-----------------------------------------------------------------------------------|
| Ausführung    | für Glasscheibenhalter, Zinkdruckguss                                           | Model            | For glass panel clamp, zinc die-cast                                              |
| Beschreibung  | zur Eckverbindung von zwei Glasscheiben mittels<br>Glasscheibenhaltern (2 Sets) | Description      | To make a corner connection with two panels using two glass panel clamps (2 sets) |
| Material      | Zinkdruckguss                                                                   | Material         | Zinc die-cast                                                                     |
| Set           | 1 Eckverbinder,<br>2 Schrauben M5 x 12                                          | Set              | 1 corner connector,<br>2 screws M5 x 12                                           |
| Liefereinheit | 10 Stück                                                                        | Pack Quantity    | 10 pieces                                                                         |
| Extras        | weitere Oberflächen, weitere Farben auf Anfrage                                 | Specials         | Other surfaces, other colors on request                                           |