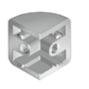

Flächenbefestigungen Panel Fasteners Glasscheibenhalter Glass Panel Clamp

| ECKVERBINDER  |                                                                                 | CORNER CONNECTOR |                                                                                   |
|---------------|---------------------------------------------------------------------------------|------------------|-----------------------------------------------------------------------------------|
| Ausführung    | für Glasscheibenhalter, Zinkdruckguss                                           | Model            | For glass panel clamp, zinc die-cast                                              |
| Beschreibung  | zur Eckverbindung von zwei Glasscheiben mittels<br>Glasscheibenhaltern (2 Sets) | Description      | To make a corner connection with two panels using two glass panel clamps (2 sets) |
| Material      | Zinkdruckguss                                                                   | Material         | Zinc die-cast                                                                     |
| Set           | 1 Eckverbinder,<br>2 Schrauben M5 x 12                                          | Set              | 1 corner connector,<br>2 screws M5 x 12                                           |
| Liefereinheit | 10 Stück                                                                        | Pack Quantity    | 10 pieces                                                                         |
| Extras        | weitere Oberflächen, weitere Farben auf Anfrage                                 | Specials         | Other surfaces, other colors on request                                           |

Eckverbinder für Glasscheibenhalter Corner Connection for Glass Panel Clamp

Set

Gewicht [g] *Weight [g]* 37.0

093320

10