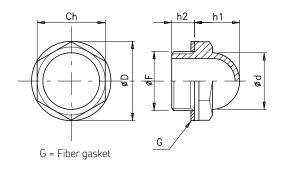

- -Fiber gasket (optional NBR flat seal on request).
- -Dimensional stability up to temperature of 100°C (temperature test made up to 1 bar/15 psi)
- -Maximum tightening torque suggested for installation is indicated in the table (Nm)  $\,$

| Code      | F       | Ch | D  | d  | h1 | h2   | Nm    |
|-----------|---------|----|----|----|----|------|-------|
| LSB-38    | G 3/8"  | 19 | 22 | 15 | 14 | 10   | 8÷10  |
| LSB-12    | G 1/2"  | 24 | 28 | 20 | 18 | 10   | 12÷14 |
| LSB-34    | G 3/4"  | 30 | 35 | 25 | 20 | 10   | 16÷18 |
| LSB-1     | G 1"    | 36 | 42 | 31 | 24 | 10,5 | 18÷20 |
| LSB-20.15 | M 20x15 | 24 | 28 | 20 | 18 | 10   | 12÷14 |