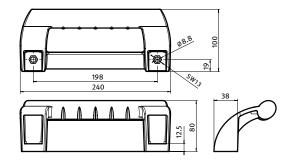

## **MASCHINENGRIFF 240**

## **MACHINE HANDLE 240**

Ausführung Kunststoff PA

Beschreibung großer Maschinengriff mit ergonomischer Form

und Durchgreifschutz; zur Montage auf Türen,

Klappen und Aluminiumprofile;

mit Abdeckkappen

Material Kunststoff PA, glaskugelverstärkt

Farbe schwarz

Befestigung vorderseitig mit Sechskant- oder Zylinderschrau-

ben, rückseitig mit Sechskantmutter M8 und

Schrauben

Liefereinheit 1 Stück

weitere Farben auf Anfrage

**Model** Plastic PA

**Description** Large machine handle with ergonomic design and

finger protection; to mount on doors, flaps and

aluminum profiles; with cover caps

Material Plastic PA, glass ball reinforced

Color Black

Fastening From the front with hexagon cap screws or socket

head screws, or from the back using M8 hexagon

nuts and bolts

Pack Quantity 1 piece

**Specials** A electrostatically discharging, other sizes, other

colors on request

Maschinengriff Machine handle mit Abdeckkappen With cover caps für Schraube for Screw