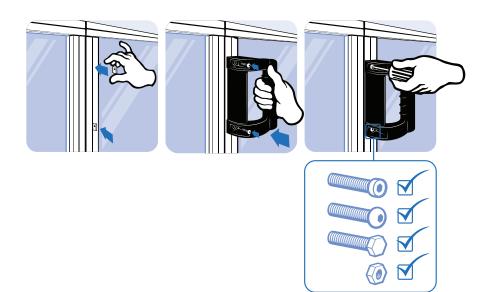

Farbe schwarz

Befestigung vorderseitig mit Sechskant- oder Zylinderschrau-

ben, rückseitig mit Sechskantmutter M8 und

Schrauben

Liefereinheit 1 Stück

weitere Farben auf Anfrage

**Model** Plastic PA

**Description** Large machine handle with ergonomic design and

finger protection; to mount on doors, flaps and

aluminum profiles; with cover caps

Material Plastic PA, glass ball reinforced

Color Black

Fastening From the front with hexagon cap screws or socket

head screws, or from the back using M8 hexagon

nuts and bolts

Pack Quantity 1 piece

**Specials** A electrostatically discharging, other sizes, other

colors on request

Maschinengriff Machine handle mit Abdeckkappen With cover caps für Schraube for Screw