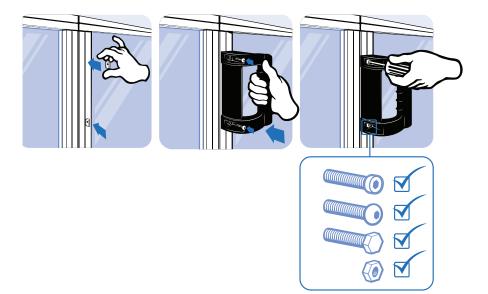

A, glaskugelverstärkt

Farbe schwarz

Befestigung vorderseitig mit Sechskant- oder Zylinderschrau-

ben, rückseitig mit Sechskantmutter M8 und

Schrauben

Liefereinheit 1 Stück

weitere Farben auf Anfrage

**Model** Plastic PA

**Description** Large machine handle with ergonomic design and

finger protection; to mount on doors, flaps and

aluminum profiles; with cover caps

Material Plastic PA, glass ball reinforced

Color Black

Fastening From the front with hexagon cap screws or socket

head screws, or from the back using M8 hexagon

nuts and bolts

Pack Quantity 1 piece

**Specials** A electrostatically discharging, other sizes, other

colors on request







Maschinengriff Machine handle mit Abdeckkappen With cover caps für Schraube for Screw

Weight [g]

Teil-Nr.

M8

356.0

092008





## **MASCHINENGRIFF 135**

## **MACHINE HANDLE 135**

| Ausführung    | Kunststoff PA                                                                                                                                       | Model         | Plastic PA                                                                                                                           |
|---------------|-----------------------------------------------------------------------------------------------------------------------------------------------------|---------------|--------------------------------------------------------------------------------------------------------------------------------------|
| Beschreibung  | Maschinengriff mit ergonomischer Form und<br>Durchgreifschutz; zur Montage auf Türen,