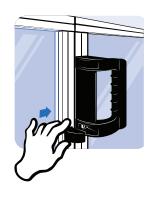

## **MACHINE HANDLE 240**

Ausführung Kunststoff PA

Beschreibung großer Maschinengriff mit ergonomischer Form

und Durchgreifschutz; zur Montage auf Türen,

Klappen und Aluminiumprofile;

mit Abdeckkappen

Material Kunststoff PA, glaskugelverstärkt

finger protection; to mount on doors, flaps and

aluminum profiles; with cover caps

Material Plastic PA, glass ball reinforced

Color Black

Fastening From the front with hexagon cap screws or socket

head screws, or from the back using M8 hexagon