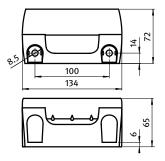

Weight [g]

Teil-Nr.

M8

356.0

092008

| Maschinengriff Machine handle                      | für Schraube<br>for Screw | Gewicht [g]<br><i>Weight [g]</i> | Teil-Nr.<br>Part # |
|----------------------------------------------------|---------------------------|----------------------------------|--------------------|
| optional mit Abdeckkappen Optional with cover caps | M8                        | 114.0                            | 092009             |
| Set Abdeckkappen* Set of cover caps*               |                           | 3.0                              | *092010            |