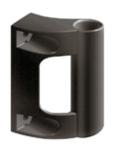

## **MACHINE HANDLE 240**

Ausführung Kunststoff PA

Beschreibung großer Maschinengriff mit ergonomischer Form

und Durchgreifschutz; zur Montage auf Türen,

Klappen und Aluminiumprofile;

mit Abdeckkappen

Material Kunststoff PA, glaskugelverstärkt

finger protection; to mount on doors, flaps and

aluminum profiles; with cover caps

Material Plastic PA, glass ball reinforced

Color Black

Fastening From the front with hexagon cap screws or socket

head screws, or from the back using M8 hexagon