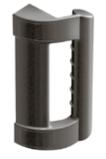

## **MASCHINENGRIFF 135**

## **MACHINE HANDLE 135**

| Ausführung    | Kunststoff PA                                                                                                                                       | Model         | Plastic PA                                                                                                                           |
|---------------|-----------------------------------------------------------------------------------------------------------------------------------------------------|---------------|--------------------------------------------------------------------------------------------------------------------------------------|
| Beschreibung  | Maschinengriff mit ergonomischer Form und<br>Durchgreifschutz; zur Montage auf Türen, Klappen<br>und Aluminiumprofile;<br>optional mit Abdeckkappen | Description   | Machine handle with ergonomic design and finger protection; to mount on doors, flaps and aluminum profiles; optional with cover caps |
| Material      | Kunststoff PA, glaskugelverstärkt                                                                                                                   | Material      | Plastic PA, glass ball reinforced                                                                                                    |
| Farbe         | schwarz                                                                                                                                             | Color         | Black                                                                                                                                |
| Befestigung   | mit Sechskant- oder Zylinderschrauben                                                                                                               | Fastening     | With hexagon cap screws or socket head screws                                                                                        |
| Liefereinheit | 10 Stück                                                                                                                                            | Pack Quantity | 10 pieces                                                                                                                            |
| Extras        | elektrostatisch entladend, weitere Größen, weitere Farben auf Anfrage                                                                               | Specials      | @electrostatically discharging, other sizes, other colors on request                                                                 |
| Hinweis       | * Bitte beachten: 1 Set = 2 Stück                                                                                                                   | Tip           | * Please note: 1 set = 2 pieces                                                                                                      |