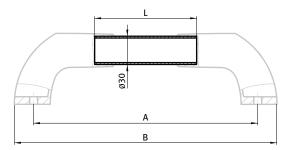

## **GRIFFSTANGE FÜR SYSTEMGRIFF**

## **TUBES FOR SYSTEM HANDLE**

Ausführung zur Kombination mit den Endstücken

Beschreibung zur Montage auf Türen, Klappen und Aluminium-

profilen

Befestigung mit den Endstücken für Systemgriff

Liefereinheit 10 Stück

Pack Quantity 10 pieces

**Specials** Other surfaces, other colors on request

**Tip** \* for cut to length

| Griffstange für Systemgriff Tubes for System Handle | A<br>[mm] | B<br>[mm] | L<br>[mm] | Gewicht [g]<br>Weight [g] | Teil-Nr.<br>Part # |
|-----------------------------------------------------|-----------|-----------|-----------|---------------------------|--------------------|
| Kohlefaser, klarlackiert                            | 200.0     | 240.8     | 70.0      | 16.0                      | 092013C200         |
| Carbon fiber, glossy finish                         | 300.0     | 340.8     | 170.0     | 39.0                      | 092013C300         |
|                                                     | 400.0     | 440.8     | 270.0     | 62.0                      | 092013C400         |
|                                                     | 500.0     | 540.8     | 370.0     | 85.0                      | 092013C500         |
|                                                     |           |           | *2000.0   | 364.0                     | 092013C.2000       |
| Aluminium, eloxiert                                 | 200.0     | 240.8     | 70.0      | 17.0                      | 092013A200         |
| Aluminum, anodized                                  | 300.0     | 340.8     | 170.0     | 42.0                      | 092013A300         |
|                                                     | 400.0     | 440.8     | 270.0     | 67.0                      | 092013A400         |
|                                                     | 500.0     | 540.8     | 370.0     | 91.0                      | 092013A500         |
|                                                     |           |           | *2000.0   | 490.0                     | 092013A.2000       |
| Edelstahl                                           | 200.0     | 240.8     | 70.0      | 51.0                      | 092013E200         |
| Stainless steel                                     | 300.0     | 340.8     | 170.0     | 124.0                     | 092013E300         |
|                                                     | 400.0     | 440.8     | 270.0     | 197.0                     | 092013E400         |
|                                                     | 500.0     | 540.8     | 370.0     | 270.0                     | 092013E500         |
|                                                     |           |           | *2000.0   | 1400.0                    | 092013E.2000       |
| Stahl, kunststoffummantelt                          | 200.0     | 240.8     | 70.0      | 53.0                      | 092013S200         |
| Steel, plastic covered                              | 300.0     | 340.8     | 170.0     | 120.0                     | 092013S300         |
|                                                     | 400.0     | 440.8     | 270.0     | 203.0                     | 092013S400         |
|                                                     | 500.0     | 540.8     | 370.0     | 279.0                     | 092013S500         |
|                                                     |           |           | *2000.0   | 1500.0                    | 092013S.2000       |