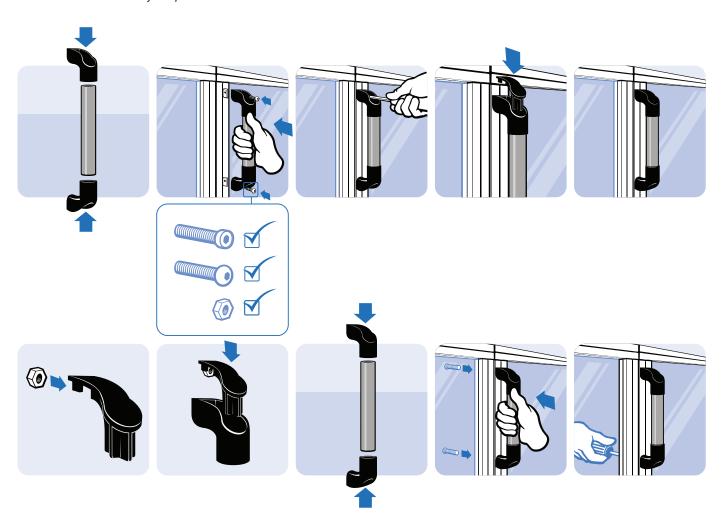

## **END PIECES FOR SYSTEM HANDLE**

**Tip** \* Please note: 1 set = 2 pieces

Ausführung Kunststoff PA **Model** Plastic PA **Description** To mount on doors, flaps and aluminum profiles Beschreibung zur Montage auf Türen, Klappen und Aluminiumprofile Material Kunststoff PA, glaskugelverstärkt Material Plastic PA, glass ball reinforced Farbe schwarz Color Black Befestigung vorderseitig mit Innensechskant-Schrauben, rück-**Fastening** From the front with hexagon screws, from the seitig mit Schrauben und in die Abdeckkappen back with screws and with M8 nuts inserted into eingelegten Muttern M8 the cover caps Liefereinheit 10 Sets Pack Quantity 10 sets Extras weitere Farben auf Anfrage Specials Other colors on request

## **TUBES FOR SYSTEM HANDLE**

Ausführung zur Kombination mit den Endstücken

Beschreibung zur Montage auf Türen, Klappen und Aluminium-

profilen

Befestigung mit den Endstücken für Systemgriff

Liefereinheit 10 Stück