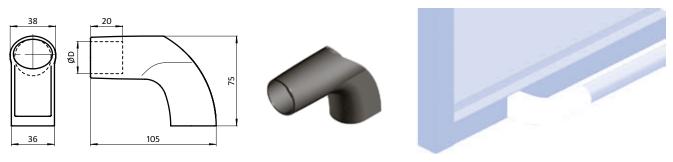

## **ENDSTÜCKE FÜR SYSTEMGRIFF**

## **END PIECES FOR SYSTEM HANDLE**

**Tip** \* Please note: 1 set = 2 pieces

Ausführung Kunststoff PA **Model** Plastic PA **Description** To mount on doors, flaps and aluminum profiles Beschreibung zur Montage auf Türen, Klappen und Aluminiumprofile Material Kunststoff PA, glaskugelverstärkt Material Plastic PA, glass ball reinforced Farbe schwarz Color Black Befestigung vorderseitig mit Innensechskant-Schrauben, rück-**Fastening** From the front with hexagon screws, from the seitig mit Schrauben und in die Abdeckkappen back with screws and with M8 nuts inserted into eingelegten Muttern M8 the cover caps Liefereinheit 10 Sets Pack Quantity 10 sets Extras weitere Farben auf Anfrage Specials Other colors on request

| Endstücke für Systemgriff End Pieces for System Handle | ØD<br>[mm] | für Schraube<br>for Screw | Gewicht [g]<br><i>Weight [g]</i> | Teil-Nr.<br><i>Part #</i> |
|--------------------------------------------------------|------------|---------------------------|----------------------------------|---------------------------|
| Set Endstücke D30* Set of end pieces D30*              | 30.1       | M8                        | 49.5                             | 092013                    |
| Set Endstücke D28* Set of end pieces D28*              | 28.1       | M8                        | 52.5                             | 092321                    |